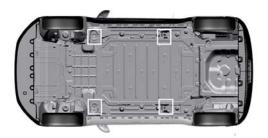

### 5. Liquid / Solid / Gaseous energy storage devices

Avoid cutting, touching or working on High Voltage

If NOT there is a real risk of injury and death.

High Voltage lithium-ion battery

000 12 V battery