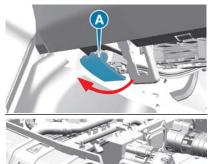

#### **ALTERNATIVE DISABLE METHOD**

- 1. Open the tailgate (A)
- 2. Remove the cover (B)

3. Cut the low voltage cable (C) to deactivate the High Voltage, indicated by the label

IMPORTANT INFORMATION FOR DEACTIVATING THE HIGH VOLTAGE SYSTEM