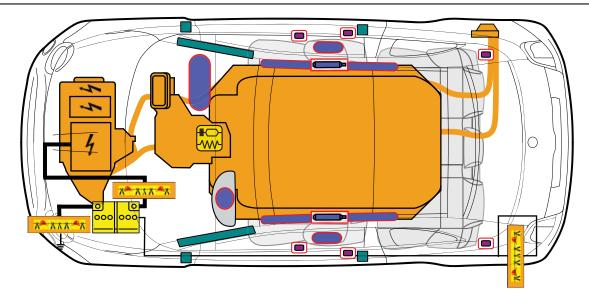

# Nuova 500

3 doors 2020-08

|                                        | Airbag                                        |   | Stored<br>gas inflator                    | Seat belt<br>pretensioner     | <b>****</b> | SRS control<br>unit                             |   | Pedestrian<br>protection<br>active system |
|----------------------------------------|-----------------------------------------------|---|-------------------------------------------|-------------------------------|-------------|-------------------------------------------------|---|-------------------------------------------|
|                                        | Automatic<br>rollover<br>protection<br>system |   | Gas strut/<br>Preloaded<br>spring         | High<br>strength zone         |             | Zone<br>requiring<br>special<br>attention       |   |                                           |
| 000 000                                | Low voltage<br>battery                        |   | Ultracapacitor,<br>low voltage            | Fuel tank                     |             | Gas tank                                        |   | Safety valve                              |
|                                        | High<br>voltage<br>battery<br>pack            | N | High voltage<br>power cable/<br>component | High voltage<br>disconnection |             | Fuse box<br>disabling high<br>voltage<br>system | 4 | Ultra capacitor,<br>high voltage          |
| <u>χ<sup>∞</sup> χχχ <sup>∞</sup>χ</u> | Cable cut                                     | 4 | High voltage<br>component                 |                               |             |                                                 |   |                                           |

### 5. Liquid / Solid / Gaseous energy storage devices

Avoid cutting, touching or working on High Voltage

If NOT there is a real risk of injury and death.

High Voltage lithium-ion battery

000 12 V battery