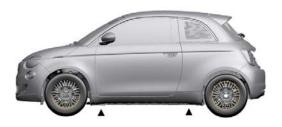

#### 2. Immobilization/ stabilization/ lifting

- Immobilize the vehicle
- 1. Press the brake pedal and set the selection control (A) in "P" position.
- 2. Activate the electric parking brake (B).

■ To stabilize the car, support it at all four points under the front and central pillars, using wooden blocks or equivalent objects.