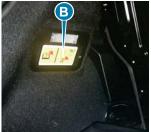

#### **ALTERNATIVE DISABLE METHOD**

- 1. Open the tailgate (A)
- 2. Remove the cover (B)

3. Cut the low voltage cable (C) to deactivate the High Voltage, indicated by the label

IMPORTANT INFORMATION FOR DEACTIVATING THE HIGH VOLTAGE SYSTEM