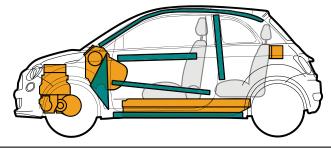

### 5. Liquid / Solid / Gaseous energy storage devices

Avoid cutting, touching or working on High Voltage

If NOT there is a real risk of injury and death.

High Voltage lithium-ion battery

000 12 V battery

components.

strength zone