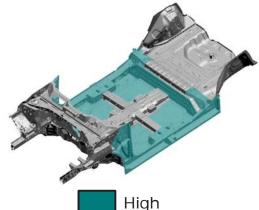

### 5. Liquid / Solid / Gaseous energy storage devices

Avoid cutting, touching or working on High Voltage

If NOT there is a real risk of injury and death.

High Voltage lithium-ion battery

000 12 V battery

components.

strength zone