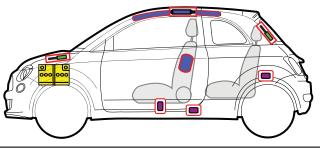

#### 1. Identification / recognition

Location of the model name

Power source: Lithium-ion batteries

THERE IS THE POSSIBILITY OF SILENT MOVEMENT OR INSTANTANEOUS RESTART UNTIL THE VEHICLE IS COMPLETELY DISABLED. WEAR APPROPRIATE PERSONAL PROTECTIVE EQUIPMENT (PPE).

#### 2. Immobilization/ stabilization/ lifting

- Immobilize the vehicle
- 1. Press the brake pedal and set the selection control (A) in "P" position.
- 2. Activate the electric parking brake (B).

■ To stabilize the car, support it at all four points under the front and central pillars, using wooden blocks or equivalent objects.

### 3. Disable direct hazards / safety regulations

- 1. Execute the key OFF
  - Press the START-ELECTRIC-STOP pushbutton (A)

Press the START-ELECTRIC-STOP button with brake pedal NOT PRESSED

Remove the Smart Key or the "Weareable Key".