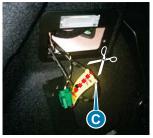

#### **ALTERNATIVE DISABLE METHOD**

- 1. Open the tailgate (A)
- 2. Remove the cover (B)

3. Cut the low voltage cable (C) to deactivate the High Voltage, indicated by the label

IMPORTANT INFORMATION FOR DEACTIVATING THE HIGH VOLTAGE SYSTEM