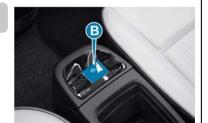

#### 2. Immobilization/ stabilization/ lifting

- Immobilize the vehicle
- 1. Press the brake pedal and set the selection control (A) in "P" position.
- 2. Activate the electric parking brake (B).

■ To stabilize the car, support it at all four points under the front and central pillars, using wooden blocks or equivalent objects.