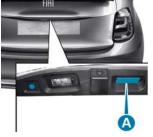

#### 1. Identification / recognition

Location of the model name

Power source: Lithium-ion batteries

THERE IS THE POSSIBILITY OF SILENT MOVEMENT OR INSTANTANEOUS RESTART UNTIL THE VEHICLE IS COMPLETELY DISABLED. WEAR APPROPRIATE PERSONAL PROTECTIVE EQUIPMENT (PPE).