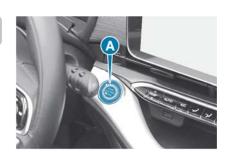

#### 2. Immobilization/ stabilization/ lifting

- Immobilize the vehicle
- 1. Press the brake pedal and set the selection control (A) in "P" position.
- 2. Activate the electric parking brake (B).

■ To stabilize the car, support it at all four points under the front and central pillars, using wooden blocks or equivalent objects.