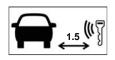

#### 1. Identification / recognition

Location of the model name

Power source: Lithium-ion batteries

THERE IS THE POSSIBILITY OF SILENT MOVEMENT OR INSTANTANEOUS RESTART UNTIL THE VEHICLE IS COMPLETELY DISABLED. WEAR APPROPRIATE PERSONAL PROTECTIVE EQUIPMENT (PPE).