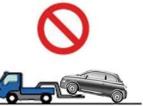

#### 8. Towing / Transport / Storage

HIGH VOLTAGE BATTERY: RE-IGNITION IS POSSIBLE!

PARK THE VEHICLE AT A SAFE DISTANCE (15 METERS) FROM THE OTHER VEHICLES