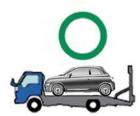

#### 8. Towing / Transport / Storage

HIGH VOLTAGE BATTERY: RE-IGNITION IS POSSIBLE!

PARK THE VEHICLE AT A SAFE DISTANCE (15 METERS) FROM THE OTHER VEHICLES