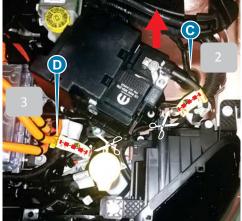

- 1. Open the engine hood (A,B)
- Disconnect (or cut) the 12V battery ground cable (C)
- Cut the low voltage cable (D) to deactivate the High Voltage, indicated by the label