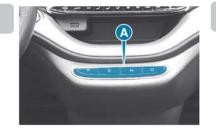

#### 2. Immobilization/ stabilization/ lifting

- Immobilize the vehicle
- 1. Press the brake pedal and set the selection control (A) in "P" position.
- 2. Activate the electric parking brake (B).

■ To stabilize the car, support it at all four points under the front and central pillars, using wooden blocks or equivalent objects.