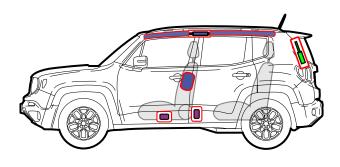

## Key

|         | Airbag                                        |    | Stored gas<br>inflator                    | Seat belt<br>pretensioner               | SRS control<br>unit                       |   | Pedestrian<br>protection<br>active system |
|---------|-----------------------------------------------|----|-------------------------------------------|-----------------------------------------|-------------------------------------------|---|-------------------------------------------|
|         | Automatic<br>rollover<br>protection<br>system |    | Gas strut /<br>Preloaded<br>spring        | High strenght<br>zone                   | Zone<br>requiring<br>special<br>attention |   |                                           |
| 0000000 | Battery low<br>voltage                        | HH | Ultra capacitor,<br>low voltage           | Fuel tank                               | Gas tank                                  | X | Safety<br>valve                           |
|         | High<br>voltage<br>battery<br>pack            | 1  | High voltage<br>power cable/<br>component | High voltage<br>emergency<br>disconnect | High voltage<br>fuse box                  | 4 | Ultra capacitor,<br>high voltage          |