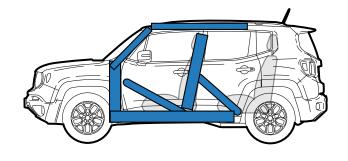

## Key

|         | Airbag                                        |    | Stored gas<br>inflator                    | Seat belt<br>pretensioner               | SRS control<br>unit                       |   | Pedestrian<br>protection<br>active system |
|---------|-----------------------------------------------|----|-------------------------------------------|-----------------------------------------|-------------------------------------------|---|-------------------------------------------|
|         | Automatic<br>rollover<br>protection<br>system |    | Gas strut /<br>Preloaded<br>spring        | High strenght<br>zone                   | Zone<br>requiring<br>special<br>attention |   |                                           |
| 0000000 | Battery low<br>voltage                        | HH | Ultra capacitor,<br>low voltage           | Fuel tank                               | Gas tank                                  | X | Safety<br>valve                           |
|         | High<br>voltage<br>battery<br>pack            | 1  | High voltage<br>power cable/<br>component | High voltage<br>emergency<br>disconnect | High voltage<br>fuse box                  | 4 | Ultra capacitor,<br>high voltage          |