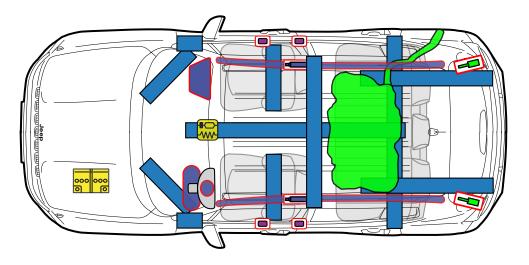

## Key

|         | Airbag                                        |    | Stored gas<br>inflator                    | Seat belt<br>pretensioner               | SRS control<br>unit                       |   | Pedestrian<br>protection<br>active system |
|---------|-----------------------------------------------|----|-------------------------------------------|-----------------------------------------|-------------------------------------------|---|-------------------------------------------|
|         | Automatic<br>rollover<br>protection<br>system |    | Gas strut /<br>Preloaded<br>spring        | High strenght<br>zone                   | Zone<br>requiring<br>special<br>attention |   |                                           |
| 0000000 | Battery low<br>voltage                        | HH | Ultra capacitor,<br>low voltage           | Fuel tank                               | Gas tank                                  | X | Safety<br>valve                           |
|         | High<br>voltage<br>battery<br>pack            | 1  | High voltage<br>power cable/<br>component | High voltage<br>emergency<br>disconnect | High voltage<br>fuse box                  | 4 | Ultra capacitor,<br>high voltage          |