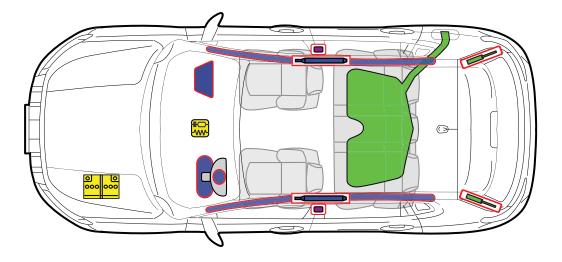

## Key

|         | Airbag                                        |    | Stored gas<br>inflator                    | Seat belt<br>pretensioner               | SRS control<br>unit                       |   | Pedestrian<br>protection<br>active system |
|---------|-----------------------------------------------|----|-------------------------------------------|-----------------------------------------|-------------------------------------------|---|-------------------------------------------|
|         | Automatic<br>rollover<br>protection<br>system |    | Gas strut /<br>Preloaded<br>spring        | High strenght zone                      | Zone<br>requiring<br>special<br>attention |   |                                           |
| 0000000 | Battery low<br>voltage                        | HH | Ultra capacitor,<br>low voltage           | Fuel tank                               | Gas tank                                  |   | Safety<br>valve                           |
|         | High<br>voltage<br>battery<br>pack            | 2  | High voltage<br>power cable/<br>component | High voltage<br>emergency<br>disconnect | High voltage<br>fuse box                  | 4 | Ultra capacitor,<br>high voltage          |