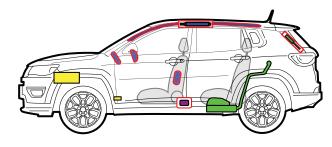

## Jeep COMPASS

## Key

|         | Airbag                                        |    | Stored gas<br>inflator                    | Seat belt<br>pretensioner               | SRS control<br>unit                       |   | Pedestrian<br>protection<br>active system |
|---------|-----------------------------------------------|----|-------------------------------------------|-----------------------------------------|-------------------------------------------|---|-------------------------------------------|
|         | Automatic<br>rollover<br>protection<br>system |    | Gas strut /<br>Preloaded<br>spring        | High strenght zone                      | Zone<br>requiring<br>special<br>attention |   |                                           |
| 0000000 | Battery low<br>voltage                        | HH | Ultra capacitor,<br>low voltage           | Fuel tank                               | Gas tank                                  |   | Safety<br>valve                           |
|         | High<br>voltage<br>battery<br>pack            | 2  | High voltage<br>power cable/<br>component | High voltage<br>emergency<br>disconnect | High voltage<br>fuse box                  | 4 | Ultra capacitor,<br>high voltage          |