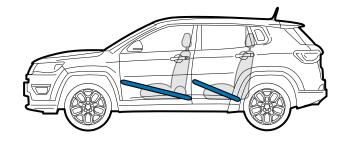

## Key

|         | Airbag                                        |    | Stored gas<br>inflator                    | Seat belt<br>pretensioner               | SRS control<br>unit                       |   | Pedestrian<br>protection<br>active system |
|---------|-----------------------------------------------|----|-------------------------------------------|-----------------------------------------|-------------------------------------------|---|-------------------------------------------|
|         | Automatic<br>rollover<br>protection<br>system |    | Gas strut /<br>Preloaded<br>spring        | High strenght zone                      | Zone<br>requiring<br>special<br>attention |   |                                           |
| 0000000 | Battery low<br>voltage                        | HH | Ultra capacitor,<br>low voltage           | Fuel tank                               | Gas tank                                  |   | Safety<br>valve                           |
|         | High<br>voltage<br>battery<br>pack            | 2  | High voltage<br>power cable/<br>component | High voltage<br>emergency<br>disconnect | High voltage<br>fuse box                  | 4 | Ultra capacitor,<br>high voltage          |